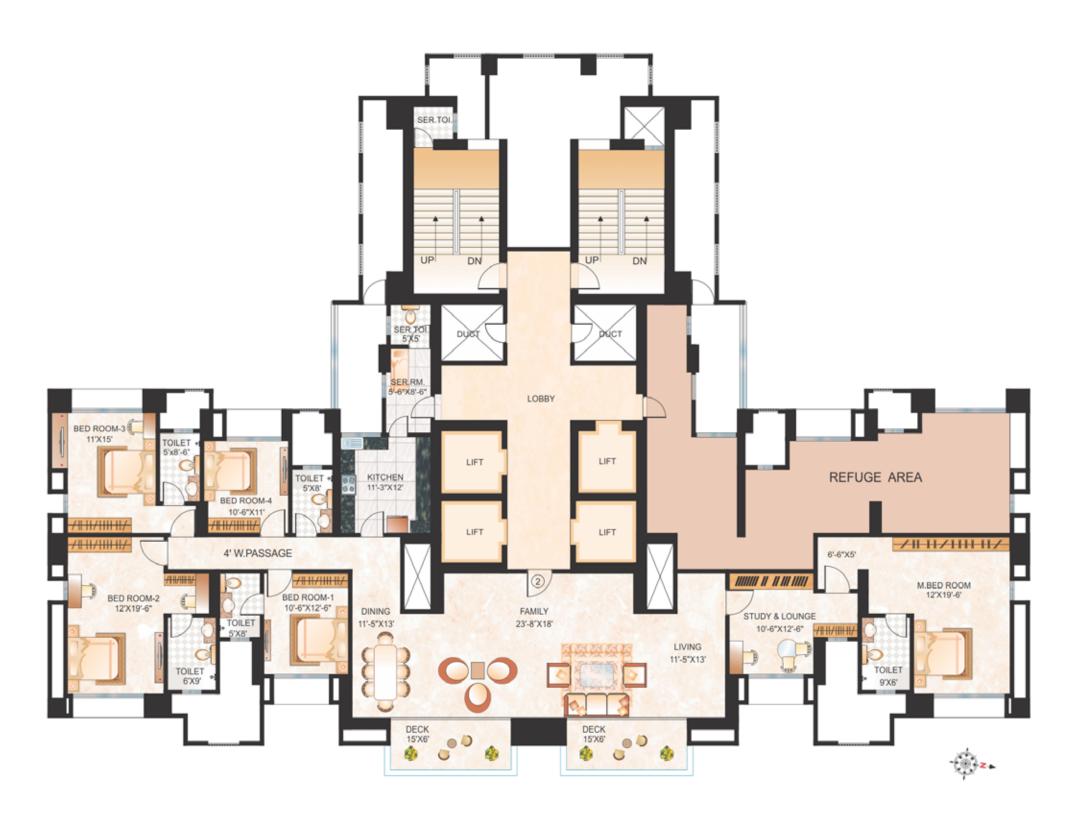

# REFUGE FLOOR PLAN LEONA

### AREA STATEMENT

| FLAT | FLAT     | CARPET AREA* |
|------|----------|--------------|
| Nos. | TYPE     | (Sq.ft.)     |
| 1    | 51/2 BHK | 3643         |

REFUGE FLOOR PLAN

### AREA STATEMENT

| FLAT | FLAT   | CARPET AREA* |
|------|--------|--------------|
| Nos. | TYPE   | (Sq.ft.)     |
| 2    | 5½ BHK |              |

ROYCE