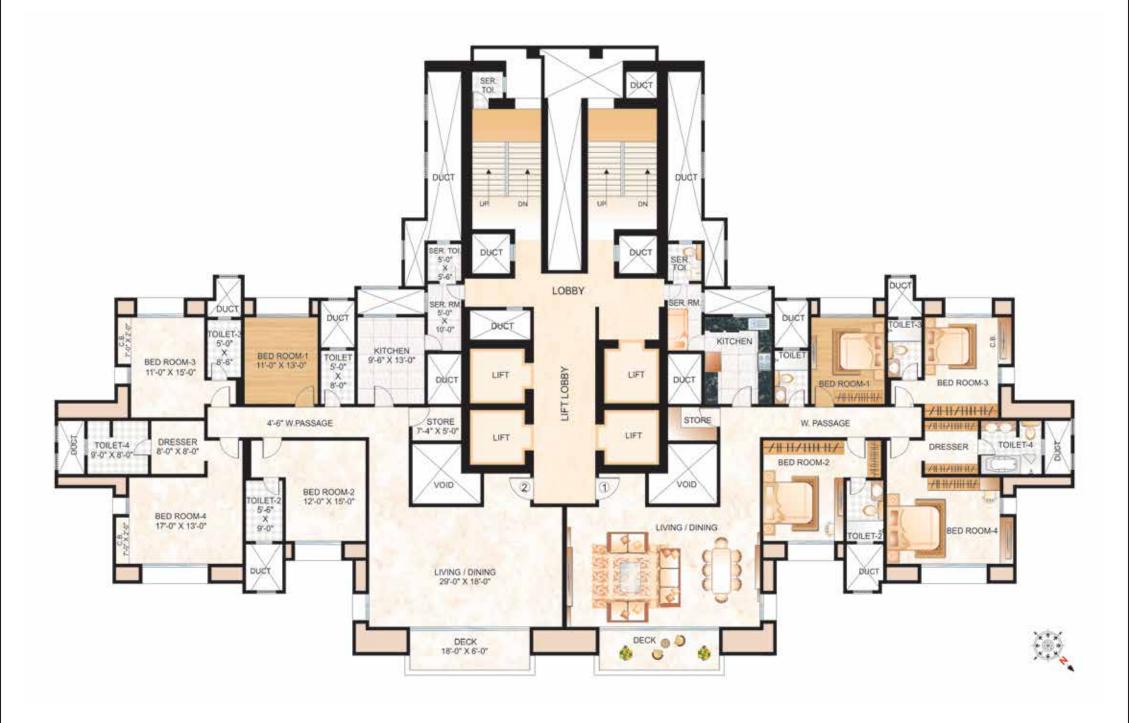

# TYPICAL FLOOR PLAN LEONA

### AREA STATEMENT

| FLAT  | FLAT  | CARPET AREA* |
|-------|-------|--------------|
| Nos.  | TYPE  | (Sq.ft.)     |
| 1 & 2 | 4 BHK | 2200         |