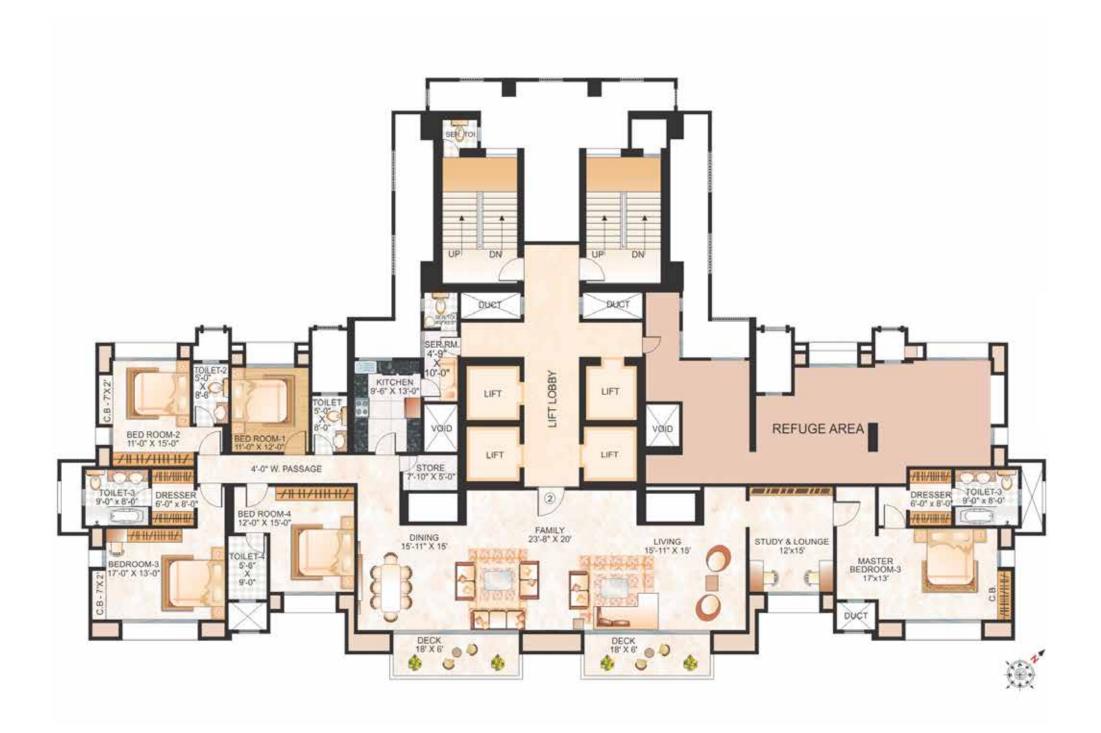

# REFUGE FLOOR PLAN

### AREA STATEMENT

| FLAT | FLAT     | CARPET AREA* |
|------|----------|--------------|
| Nos. | TYPE     | (Sq.ft.)     |
| 2    | 51/2 BHK | 3317         |

Hiranandani Estate, Off Ghodbunder Road, Thane (W) Call:(+91 22) 2586 6000 / 2545 8001 / 2545 8760 / 2545 8761