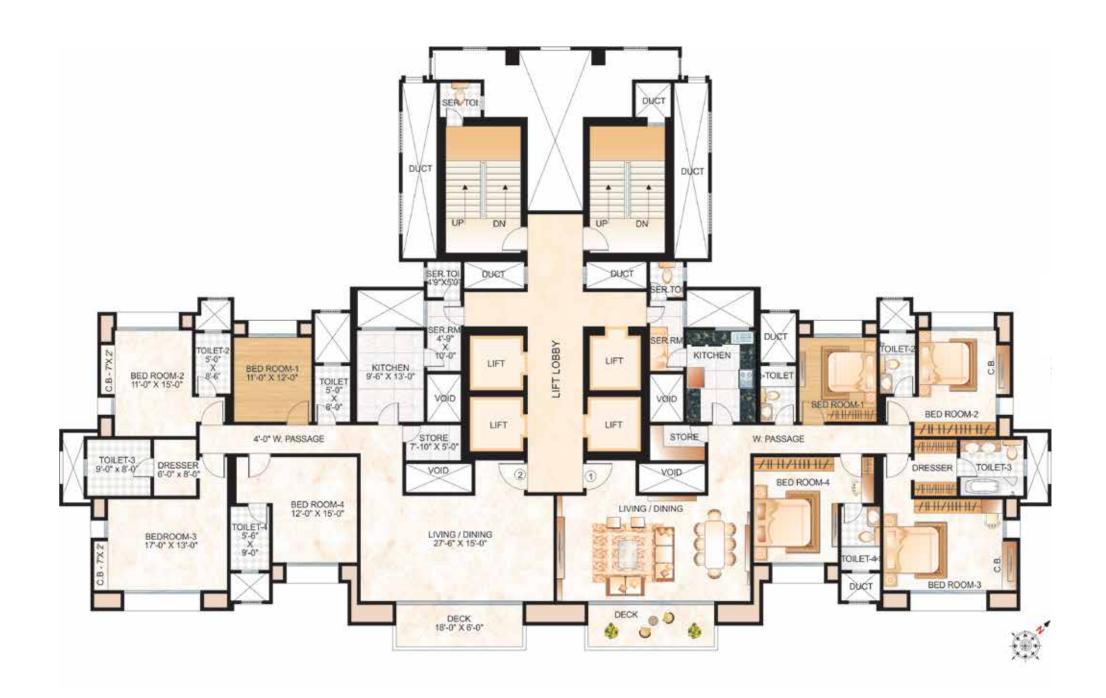

# TYPICAL FLOOR PLAN LEONA

### AREA STATEMENT

| FLAT  | FLAT  | CARPET AREA* |
|-------|-------|--------------|
| Nos.  | TYPE  | (Sq.ft.)     |
| 1 & 2 | 4 BHK | 2200         |