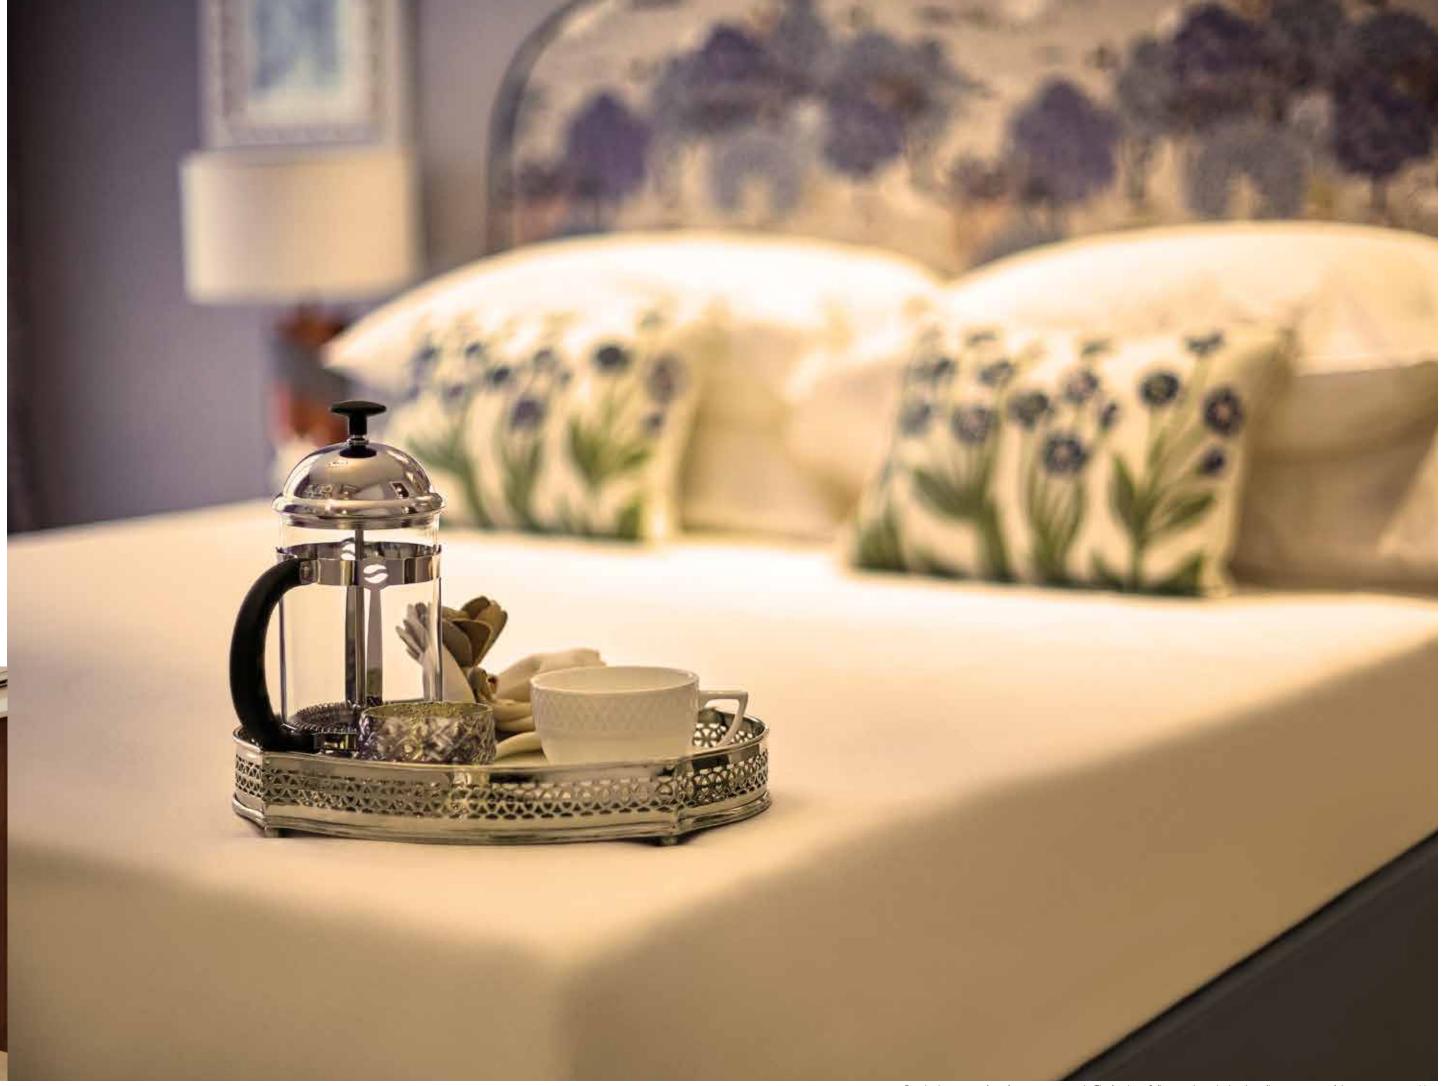

### Internal Specifications :

- Marble flooring in living, dining and bedrooms
- Double glazed windows
- French windows in living room
- Large deck in living/dining with sliding balcony doors
- Fully fitted designer kitchen with quartz stone platform and white goods for the kitchen
- Provision of wet & dry kitchen
- Separate access for the servant's room
- Air-conditioner in living, dining and bedrooms
- Belgian wood laminate flooring in common bedroom
- Back up for selected light points in each flat
- Corrosion resistant plumbing
- Tiles in toilets and kitchen
- Well-designed premium luxury toilet with marble counters
   and bathroom fittings
- Space for walk-in wardrobe in apartments

## LEISURELY

dipping into the luxurious oasis of comfort and class, raising a toast to the high spirits.