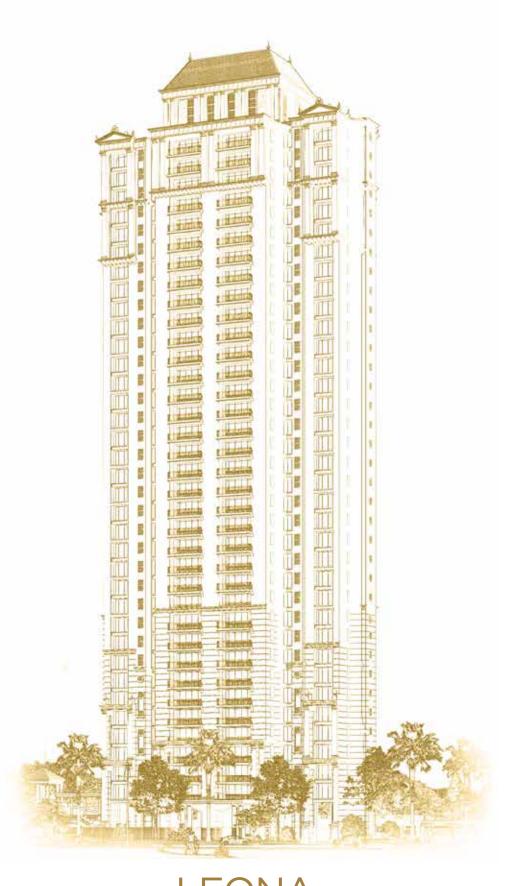

#### AREA STATEMENT

| FLAT  | FLAT  | CARPET AREA* |
|-------|-------|--------------|
| Nos.  | TYPE  | (Sq.ft.)     |
| 1 & 2 | 5 BHK | 3668         |

LEONA

# TYPICAL FLOOR PLAN LEONA