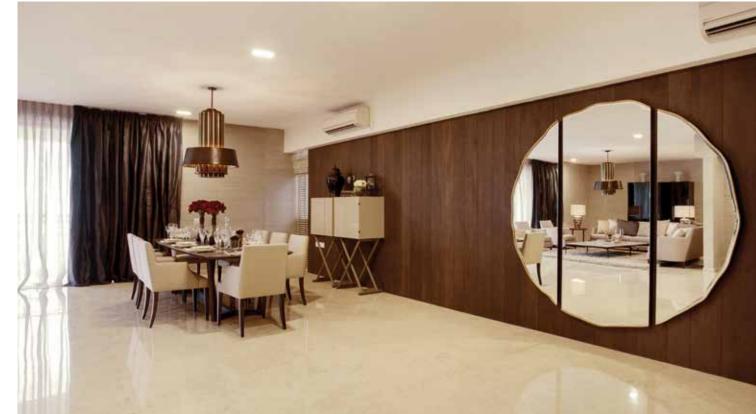

### Internal Specifications :

- Marble flooring in living, dining and bedrooms
- Double glazed windows
- French windows in living room
- Large deck in living/dining with sliding balcony doors
- Fully fitted designer kitchen with quartz stone platform and white goods for the kitchen
- Provision of wet & dry kitchen
- Separate access for the servant's room
- Air-conditioner in living, dining and bedrooms
- Belgian wood laminate flooring in common bedroom
- Back up for selected light points in each flat
- Corrosion resistant plumbing
- Tiles in toilets and kitchen
- Well-designed premium luxury toilet with marble counters
   and bathroom fittings
- Space for walk-in wardrobe in apartments