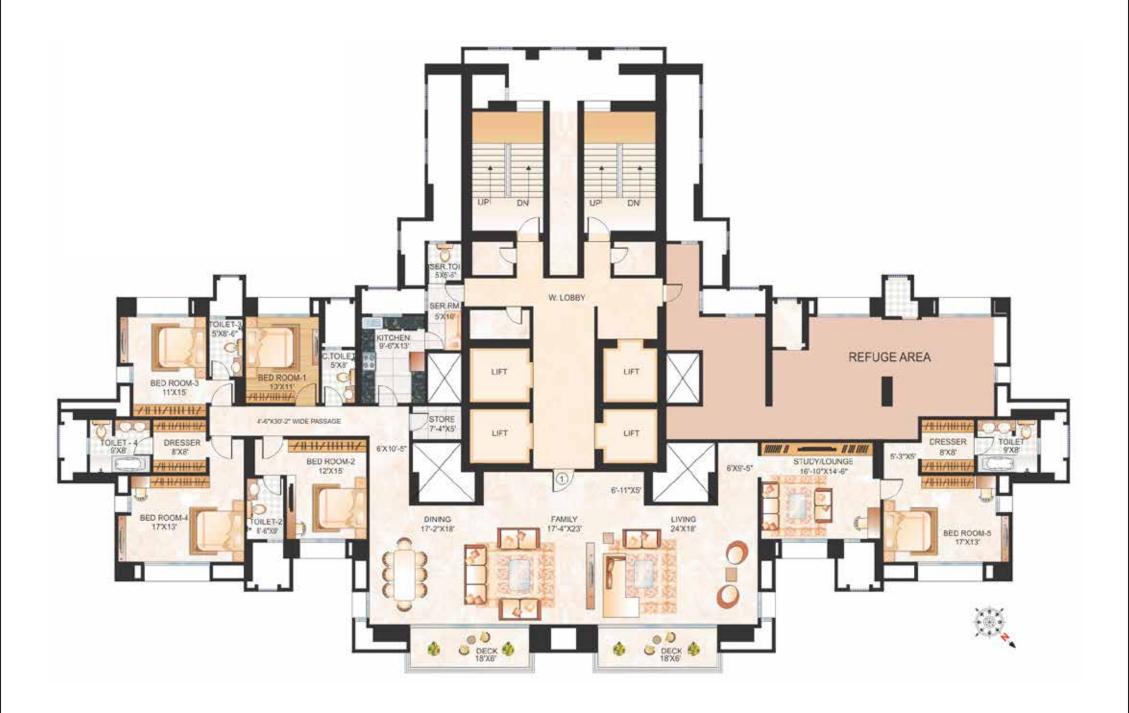

# REFUGE FLOOR PLAN LEONA

### AREA STATEMENT

| FLAT | FLAT     | CARPET AREA* |
|------|----------|--------------|
| Nos. | TYPE     | (Sq.ft.)     |
| 1    | 51/2 BHK | 3643         |

REFUGE FLOOR PLAN

### AREA STATEMENT

| FLAT | FLAT   | CARPET AREA* |
|------|--------|--------------|
| Nos. | TYPE   | (Sq.ft.)     |
| 2    | 5½ BHK |              |

ROYCE