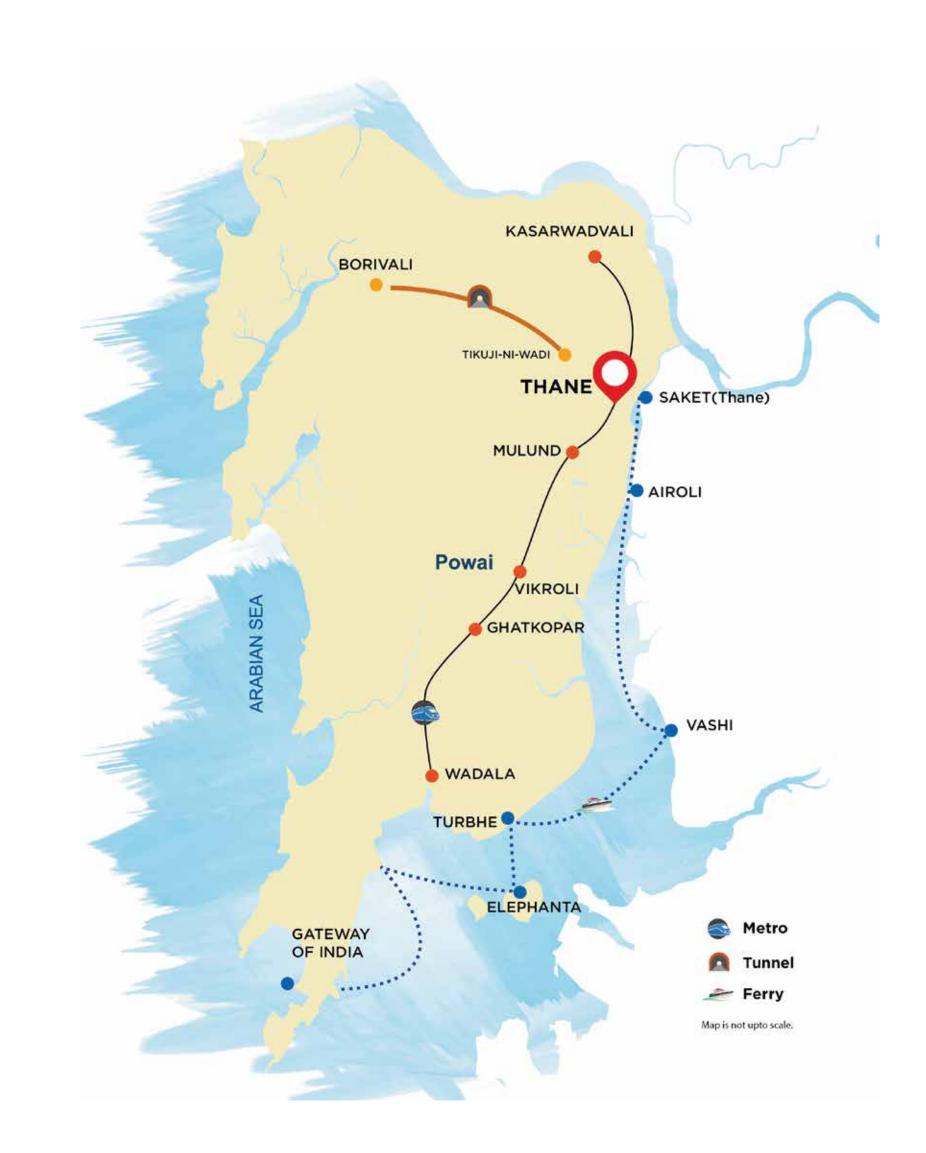

# FUTURE LEAP IN THANE INFRASTRUCTURE

Hiranandani Estate in Thane is built to bring home convenience to the people residing within. The location gets better with a robust infrastructure projected with roadways, railways, metro, tunnels and waterways en route to completion. With decongested traffic and peaceful travelling, Hiranandani Estate is all set to be the next sought after destination.

Metro4 Route- Wadala to Kasarwadvali

Tunnel- Borivali to Thane

Ferry- Gateway of India to Saket (Thane)

The above information is as per the projects proposed by the Government.

## UPCOMING INFRASTRUCTURE

Work has started on the 32 km long Wadala - Ghatkopar - Thane - Kasarvadavali Metro that will be built along the Eastern Express highway connecting Mumbai with Thane. Better known as Metro 4, this corridor will provide more North-South rail connectivity, and reduce the burden on the suburban rail network. The foundation stone was laid in 2016 by our honourable Prime Minister Narendra Modi.

The survey for creating a tunnel between Thane and Borivli has been conducted from all aspects of ecological balance and environment. No major felling of trees will be involved and no dumping of debris in forests will take place. The surveys are still being conducted to ensure minimal trouble to the inmates of the Sanjay Gandhi National Park. The tunnels when complete will be decongesting the traffic on Western Express Highway and Thane Ghodbunder Road.

The real plan is to cut down traffic by 20% and reduce the travel time to almost half. With ferries from Thane to Gateway of India and Thane to Navi Mumbai taking the sea route will be ideal for people travelling for work daily. Plans, reports and approvals are underway and shortly travelling will be very different and easy from Thane.