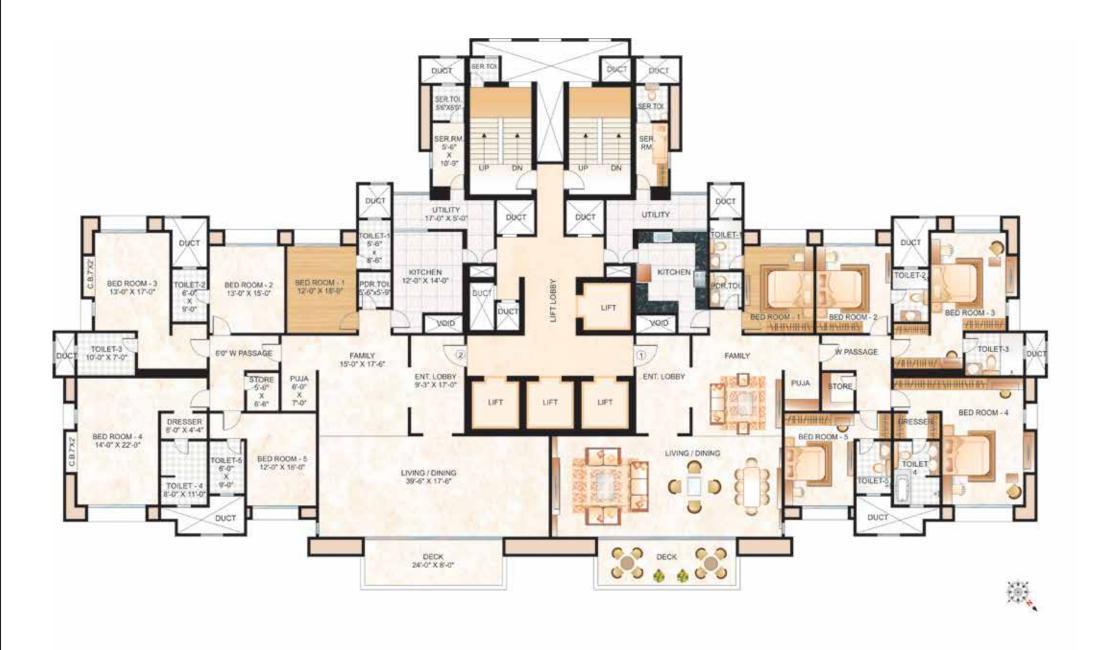

# TYPICAL FLOOR PLAN BASILIUS

#### AREA STATEMENT

| FLAT  | FLAT  | CARPET AREA* |
|-------|-------|--------------|
| Nos.  | TYPE  | (Sq.ft.)     |
| 1 & 2 | 5 BHK | 3668         |

LEONA