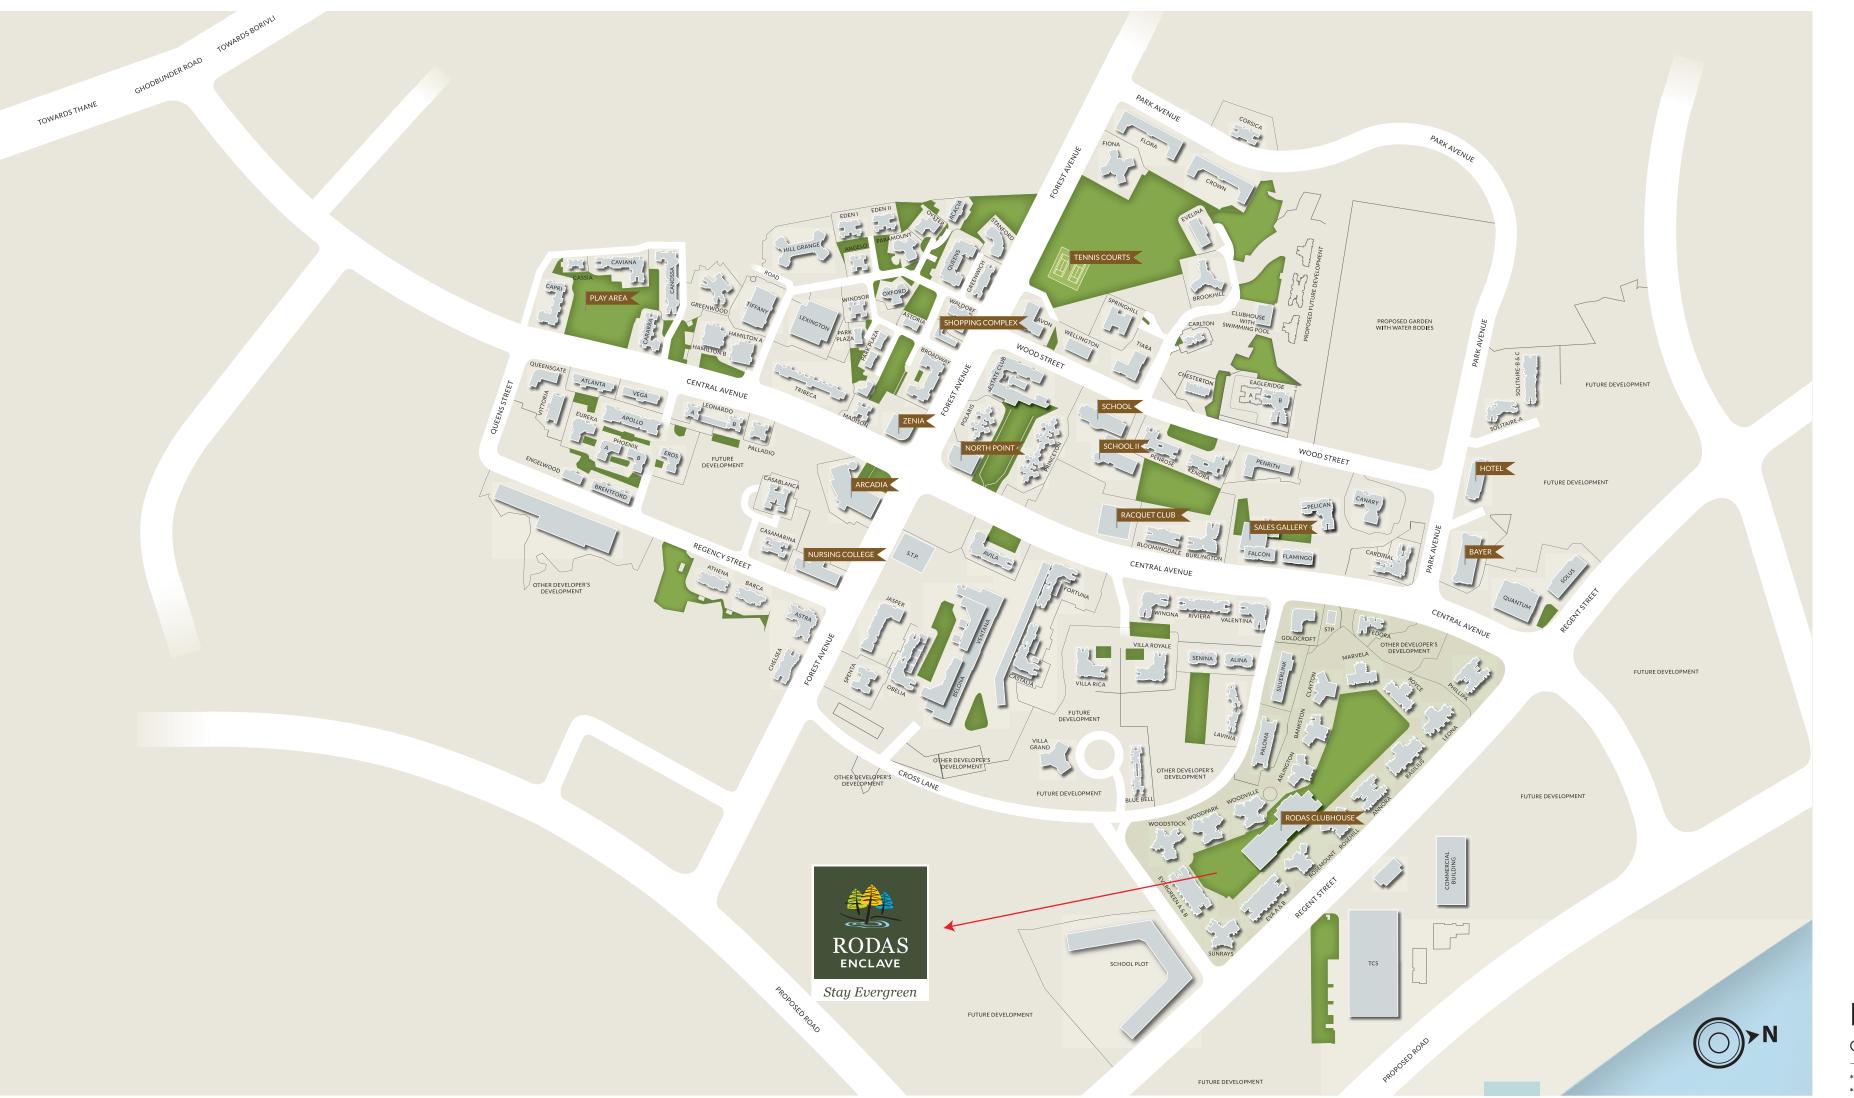

## Hiranandani Estate

Off Ghodbunder Road, Thane (W)

\*Trees and Green Area shown is for representation purpose only.
\*Layout plan is not up to the scale.

**BASILIUS** 